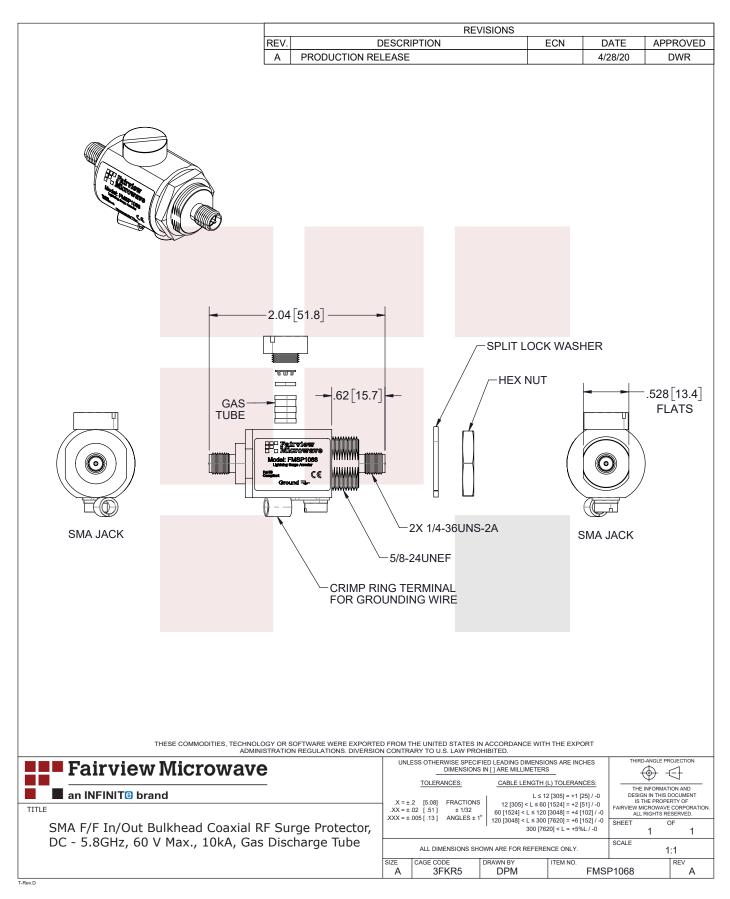

# SMA F/F In/Out Bulkhead Coaxial RF Surge Protector, DC - 5.8GHz, 60 V Max., 10kA, Gas Discharge Tube

RF surge protector (also known as lightning arrestor) FSMP1068 from Fairview Microwave utilizing a gas discharge tube design to protect critical hardware while maintaining the RF performance. This RF surge protector component is manufactured in a coaxial in-line design with wide operating frequency range. Fairview Microwave RF surge protector products are available in stock with same day shipping.

#### **Mechanical Specifications**

| <b>Size</b><br>Length<br>Width/Diameter<br>Height | 0. | 1 in [53.34 mm]<br>9 in [22.86 mm]<br>2 in [30.48 mm] |
|---------------------------------------------------|----|-------------------------------------------------------|
| Weight<br>Housing Material and Pla                |    | 25 lbs [113.4 g]<br>ass, Tri-Metal                    |
| Configuration                                     |    |                                                       |

Input ConnectorSMA FemaleOutput ConnectorSMA Female