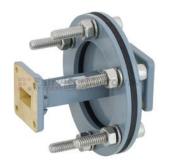

## WR-62 Waveguide Bulkhead Adapter Using UG-1665/U Square Cover Flange and Operating from 12.4 GHz to 18 GHz

The Fairview Microwave FMWAD5012 is a WR-62 rectangular waveguide bulkhead adapters operating within the Ku Band frequency range of 12.4 GHz to 18 GHz. The WR-62 bulkhead adapters are used for waveguide interface in panel mount equipment or pressurized test chamber. A hole is made in the panel wall or bulkhead and the adapter is mounted to the panel with screws and a backing ring that is complete with Neoprene gasket (both included). Once securely mounted, waveguides with a Square Cover UG-1665/U flange can be attached to the adapter on both sides of the bulkhead feedthough to allow a signal path through the panel. This Fairview Microwave series of rectangular waveguide bulkhead feedthrough adapters are offered to cover frequency range of 5.85 GHz to 50 GHz in 9 waveguide bands and are ready to ship same day.

## Features:

- Bulkhead adapter for WR-62
  - UG-1665/U Square Cover Flange
  - Ku Band 12.4 to 18 GHz
  - Mounted to panel with backing ring
  - Neoprene Gasket
  - Precision manufactured
  - Painted Brass Construction
  - Stainless steel screws included