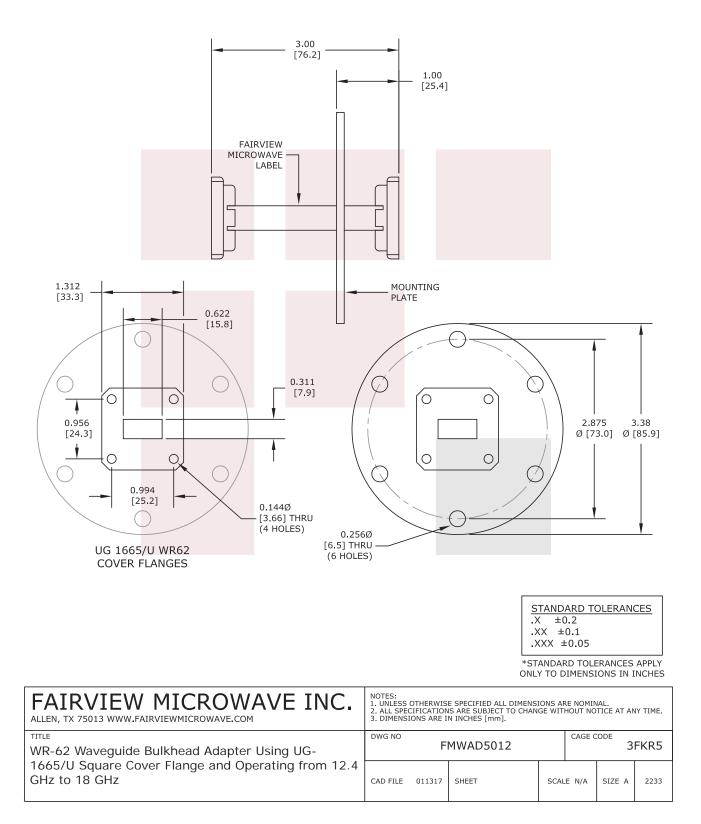

## **Mechanical Specifications**

| <b>Size</b><br>Length<br>Width/Dia.<br>Weight |              | 3 in [76.2<br>3.38 in [8<br>1.0925 lb | 5.85 mm | -        |      |
|-----------------------------------------------|--------------|---------------------------------------|---------|----------|------|
| Description                                   | Flange 1     | Wave                                  | guide   | Flange   | e 2  |
| Туре                                          | Square Cover | W                                     | R-62    | Square C | over |
| Designation                                   | UG-1665/U    |                                       |         | UG-1665  | 5/U  |
| Material                                      | Brass        | Bi                                    | ass     | Brass    |      |

## WR-62 Waveguide Bulkhead Adapter Using UG-1665/U Square Cover Flange and Operating from 12.4 GHz to 18 GHz

The Fairview Microwave FMWAD5012 is a WR-62 rectangular waveguide bulkhead adapters operating within the Ku Band frequency range of 12.4 GHz to 18 GHz. The WR-62 bulkhead adapters are used for waveguide interface in panel mount equipment or pressurized test chamber. A hole is made in the panel wall or bulkhead and the adapter is mounted to the panel with screws and a backing ring that is complete with Neoprene gasket (both included). Once securely mounted, waveguides with a Square Cover UG-1665/U flange can be attached to the adapter on both sides of the bulkhead feedthough to allow a signal path through the panel. This Fairview Microwave series of rectangular waveguide bulkhead feedthrough adapters are offered to cover frequency range of 5.85 GHz to 50 GHz in 9 waveguide bands and are ready to ship same day.