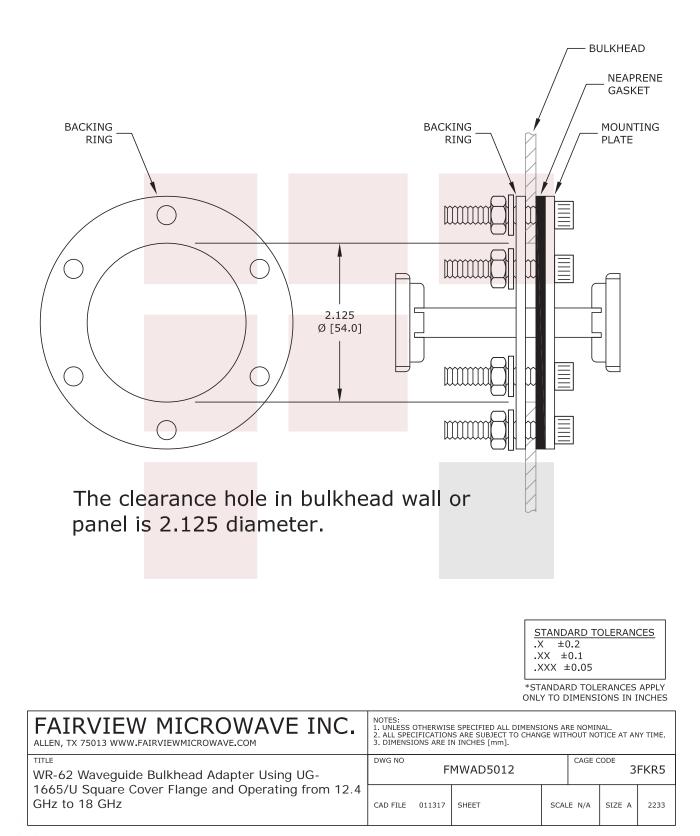

## WR-62 Waveguide Bulkhead Adapter Using UG-1665/U Square Cover Flange and Operating from 12.4 GHz to 18 GHz

The Fairview Microwave FMWAD5012 is a WR-62 rectangular waveguide bulkhead adapters operating within the Ku Band frequency range of 12.4 GHz to 18 GHz. The WR-62 bulkhead adapters are used for waveguide interface in panel mount equipment or pressurized test chamber. A hole is made in the panel wall or bulkhead and the adapter is mounted to the panel with screws and a backing ring that is complete with Neoprene gasket (both included). Once securely mounted, waveguides with a Square Cover UG-1665/U flange can be attached to the adapter on both sides of the bulkhead feedthough to allow a signal path through the panel. This Fairview Microwave series of rectangular waveguide bulkhead feedthrough adapters are offered to cover frequency range of 5.85 GHz to 50 GHz in 9 waveguide bands and are ready to ship same day.

## **Mechanical Specifications**

| <b>Size</b><br>Length<br>Width/Dia.<br>Weight |              | 3 in [76.2<br>3.38 in [8<br>1.0925 lb | 5.85 mm | -        |      |
|-----------------------------------------------|--------------|---------------------------------------|---------|----------|------|
| Description                                   | Flange 1     | Wave                                  | guide   | Flange   | e 2  |
| Туре                                          | Square Cover | W                                     | R-62    | Square C | over |
| Designation                                   | UG-1665/U    |                                       |         | UG-1665  | 5/U  |
| Material                                      | Brass        | Bi                                    | ass     | Brass    |      |