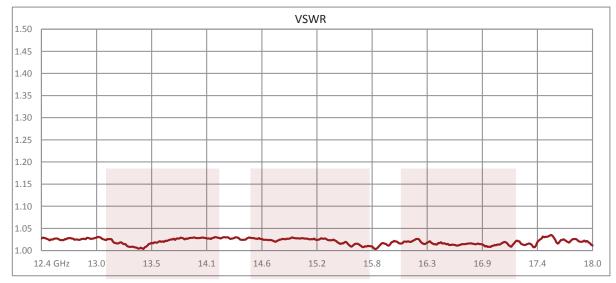

## **Electrical Specifications**

| Description     | Min  | Тур    | Max | Units |
|-----------------|------|--------|-----|-------|
| Frequency Range | 12.4 |        | 18  | GHz   |
| VSWR            |      | 1.03:1 |     |       |

### **Plotted and Other Data**

Notes:

#### **Typical Performance Data**

WR-62 Waveguide Bulkhead Adapter Using UG-1665/U Square Cover Flange and Operating from 12.4 GHz to 18 GHz from Fairview Microwave is in-stock and available to ship same-day. All of our RF/microwave products are available off-the-shelf from our ISO 9001:2008 certified facilities in Allen, Texas. Fairview Microwave is RF on-demand.