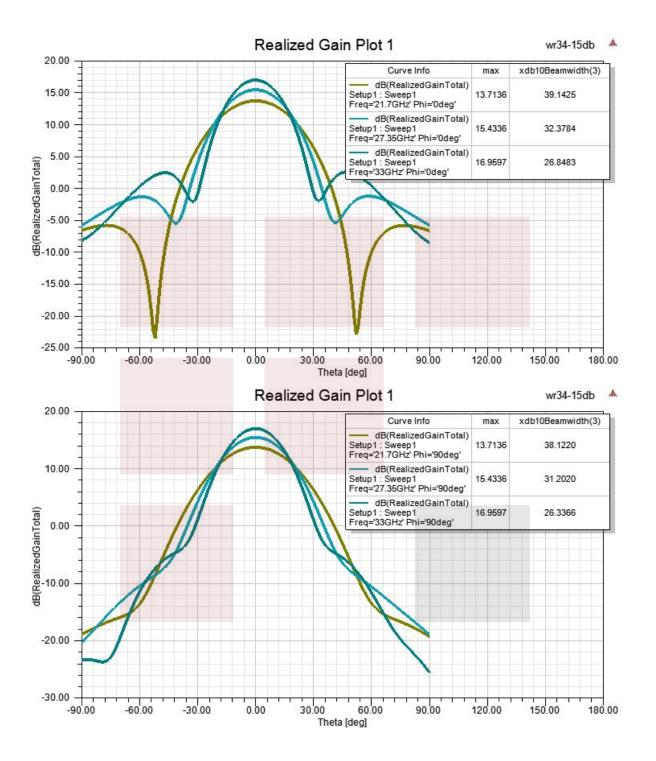

Our FMWAN034-15KF standard gain horn antenna has a nominal gain of 15 dBi with a Horizontal and Vertical HPBW (Half Power Beam Width) of 31 dB and 32 dB respectively. Fairview Microwave's 2.92mm Female to WR-34 standard gain horns are available in 10, 15 and 20 dBi models with pyramidal shape and connectorized input.

#### **Electrical Specifications**

| -                     |           |     |       |         |
|-----------------------|-----------|-----|-------|---------|
| Description           | Min       | Тур | Мах   | Units   |
| Frequency Range       | 22        |     | 33    | GHz     |
| Waveguide Standard    | Gain Horn |     |       |         |
| Gain                  |           | 15  |       | dBi     |
| Horizontal 3dB Beam   | Vidth     | 31  |       | Degrees |
| Vertical 3dB Beam Wid | lth       | 32  |       | Degrees |
| Waveguide to Coaxia   | Adapter   |     |       |         |
| Input VSWR            |           |     | 1.4:1 |         |
|                       |           |     |       |         |

#### **Plotted and Other Data**

Notes:

Fairview Microwave 301 Leora Ln., Suite 100 Lewisville, TX 75056 Tel: 1-800-715-4396 / (972) 649-6678 Fax: (972) 649-6689 www.fairviewmicrowave.com sales@fairviewmicrowave.com

**Typical Performance Data** 