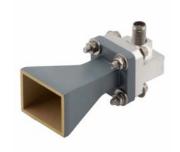

# WR-34 Standard Gain Horn with 15 dBi gain, 2.92mm Female connector

The FMWAN034-15KF standard gain horn antenna (also known as waveguide horn) from Fairview Microwave is part of our comprehensive selection of waveguide antennas. This standard gain horn is mated with a WR-34 to 2.92mm Female waveguide to coaxial adapter and operates from 22 GHz to 33 GHz.

Our FMWAN034-15KF standard gain horn antenna has a nominal gain of 15 dBi with a Horizontal and Vertical HPBW (Half Power Beam Width) of 31 dB and 32 dB respectively. Fairview Microwave's 2.92mm Female to WR-34 standard gain horns are available in 10, 15 and 20 dBi models with pyramidal shape and connectorized input.

#### **Mechanical Specifications**

| Size                |                    |
|---------------------|--------------------|
| Length              | 2.635 in 66.93 mm  |
| Width/Diameter      | 0.918 in 23.32 mm  |
| Height              | 0.663 in 16.84 mm  |
| Weight              | 0.0795 lbs 36.06 g |
| RF Connector        |                    |
| Туре                | 2.92mm Female      |
| Waveguide Interface |                    |
| Waveguide Size      | WR-34              |