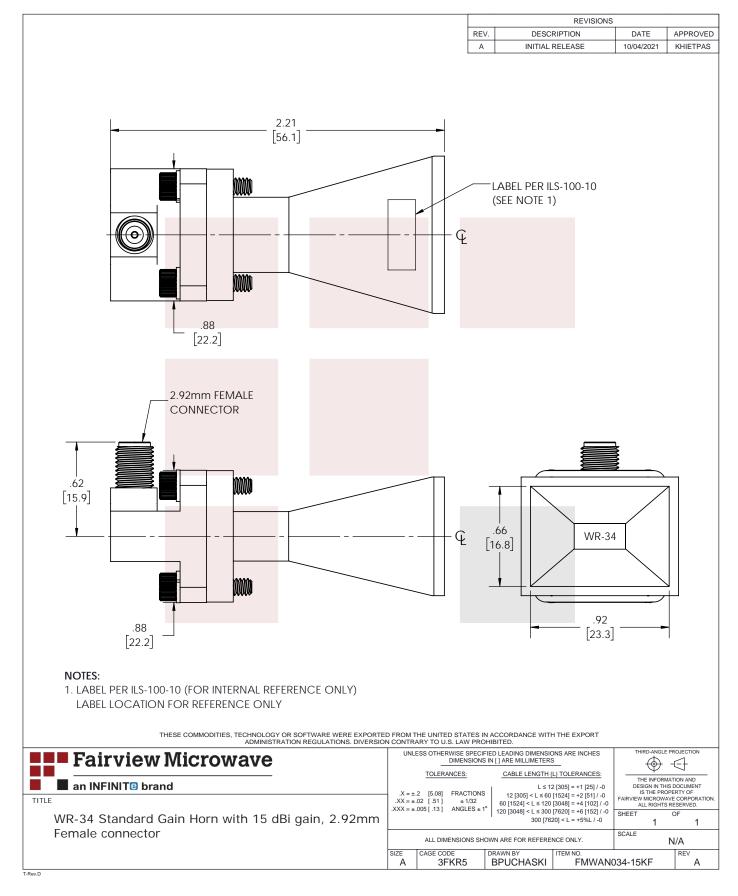

# WR-34 Standard Gain Horn with 15 dBi gain, 2.92mm Female connector

The FMWAN034-15KF standard gain horn antenna (also known as waveguide horn) from Fairview Microwave is part of our comprehensive selection of waveguide antennas. This standard gain horn is mated with a WR-34 to 2.92mm Female waveguide to coaxial adapter and operates from 22 GHz to 33 GHz.

Our FMWAN034-15KF standard gain horn antenna has a nominal gain of 15 dBi with a Horizontal and Vertical HPBW (Half Power Beam Width) of 31 dB and 32 dB respectively. Fairview Microwave's 2.92mm Female to WR-34 standard gain horns are available in 10, 15 and 20 dBi models with pyramidal shape and connectorized input.

#### Configuration

| Design            | WR-34 Standard Gain Horn |
|-------------------|--------------------------|
| Coaxial Interface | 2.92mm Female            |

#### **Mechanical Specifications**

| Size                |                    |
|---------------------|--------------------|
| Length              | 2.635 in 66.93 mm  |
| Width/Diameter      | 0.918 in 23.32 mm  |
| Height              | 0.663 in 16.84 mm  |
| Weight              | 0.0795 lbs 36.06 g |
| RF Connector        |                    |
| Туре                | 2.92mm Female      |
| Waveguide Interface |                    |
| Waveguide Size      | WR-34              |