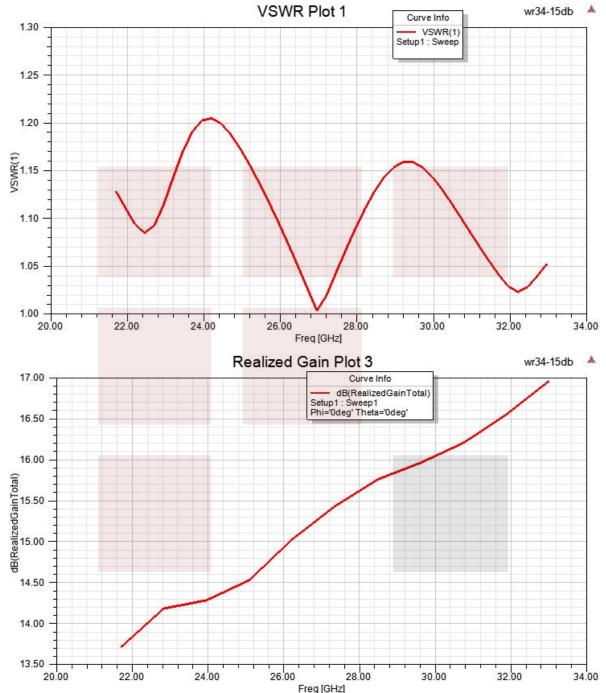

#### **Electrical Specifications**

| -                     |           |     |       |         |
|-----------------------|-----------|-----|-------|---------|
| Description           | Min       | Тур | Мах   | Units   |
| Frequency Range       | 22        |     | 33    | GHz     |
| Waveguide Standard    | Gain Horn |     |       |         |
| Gain                  |           | 15  |       | dBi     |
| Horizontal 3dB Beam   | Vidth     | 31  |       | Degrees |
| Vertical 3dB Beam Wid | lth       | 32  |       | Degrees |
| Waveguide to Coaxia   | Adapter   |     |       |         |
| Input VSWR            |           |     | 1.4:1 |         |
|                       |           |     |       |         |

#### **Plotted and Other Data**

Notes:

Fairview Microwave 301 Leora Ln., Suite 100 Lewisville, TX 75056 Tel: 1-800-715-4396 / (972) 649-6678 Fax: (972) 649-6689 www.fairviewmicrowave.com sales@fairviewmicrowave.com

**Typical Performance Data** 