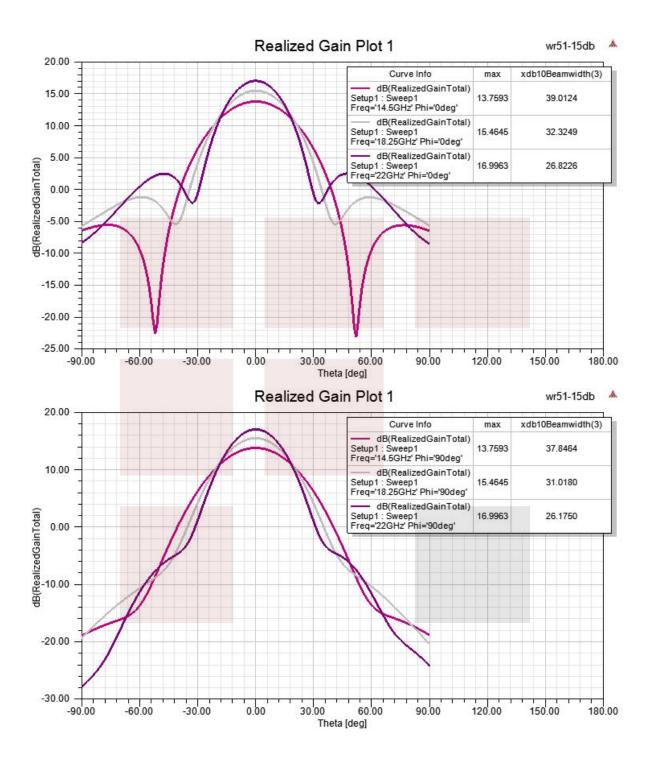

OurFMWAN051-15ELSF standard gain horn antenna has a nominal gain of 15 dBi with a Horizontal and Vertical HPBW (Half Power Beam Width) of 32 dB and 32 dB respectively. Fairview Microwave's SMA Female End Launch to WR-51 standard gain horns are available in 10, 15 and 20 dBi models with pyramidal shape and connectorized input.

### **Typical Performance Data**

301 Leora Ln., Suite 100, Lewisville, TX 75056 | Tel: 1-800-715-4396 / (972) 649-6678 / Fax: (972) 649-6689

301 Leora Ln., Suite 100, Lewisville, TX 75056 | Tel: 1-800-715-4396 / (972) 649-6678 / Fax: (972) 649-6689