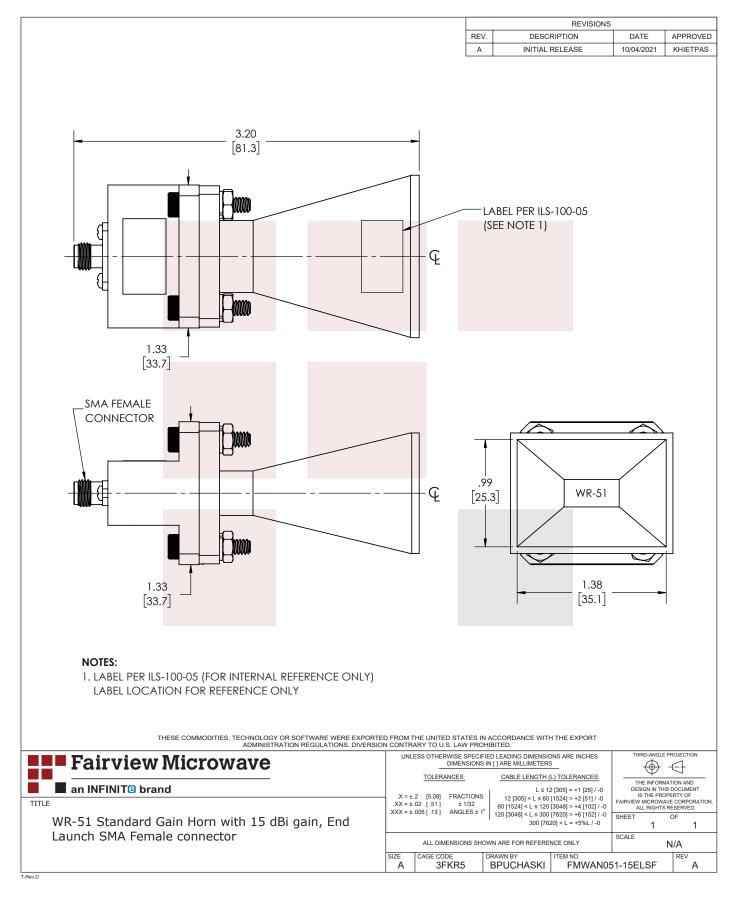

# WR-51 Standard Gain Horn with 15 dBi gain, End Launch SMA Female connector

The FMWAN051-15ELSF standard gain horn antenna (also known as waveguide horn) from Fairview Microwave is part of our comprehensive selection of waveguide antennas. This standard gain horn is mated with a WR-51 to SMA Female End Launch waveguide to coaxial adapter and operates from 15 GHz to 22 GHz.

### **Mechanical Specifications**

| <b>Size</b><br>Length<br>Width/Diameter<br>Height<br>Weight | 3.039 in 77.19 mm<br>1.382 in 35.1 mm<br>0.994 in 25.25 mm<br>0.221 lbs 100.24 g |
|-------------------------------------------------------------|----------------------------------------------------------------------------------|
| <b>RF Connector</b><br>Type<br>Specification                | SMA Female<br>End Launch                                                         |
| Waveguide Interface<br>Waveguide Size                       | WR-51                                                                            |