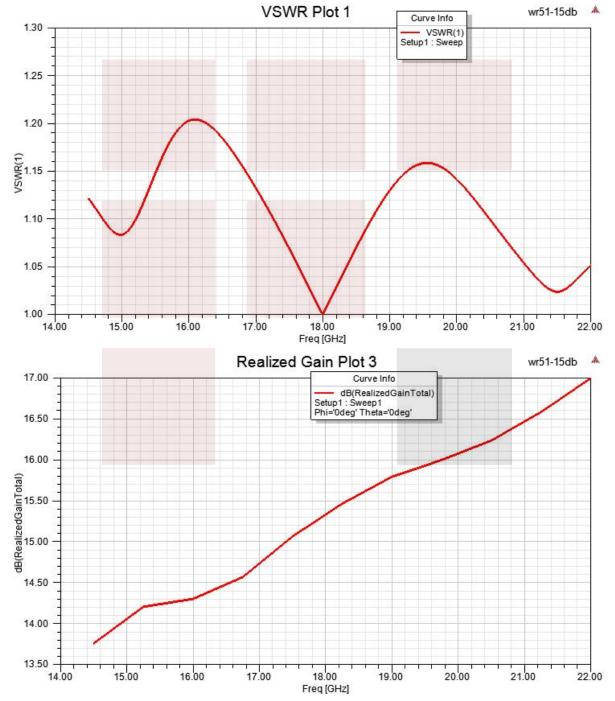

### **Electrical Specifications**

| Description           | Min       | Тур | Max   | Units   |
|-----------------------|-----------|-----|-------|---------|
| Frequency Range       | 15        |     | 22    | GHz     |
| Waveguide Standard    | Gain Horn |     |       |         |
| Gain                  |           | 15  |       | dBi     |
| Horizontal 3dB Beam V | Vidth     | 32  |       | Degrees |
| Vertical 3dB Beam Wid | th        | 32  |       | Degrees |
| Waveguide to Coaxial  | Adapter   |     |       |         |
| Input VSWR            |           |     | 1.3:1 |         |
|                       |           |     |       |         |

### **Typical Performance Data**

301 Leora Ln., Suite 100, Lewisville, TX 75056 | Tel: 1-800-715-4396 / (972) 649-6678 / Fax: (972) 649-6689

301 Leora Ln., Suite 100, Lewisville, TX 75056 | Tel: 1-800-715-4396 / (972) 649-6678 / Fax: (972) 649-6689