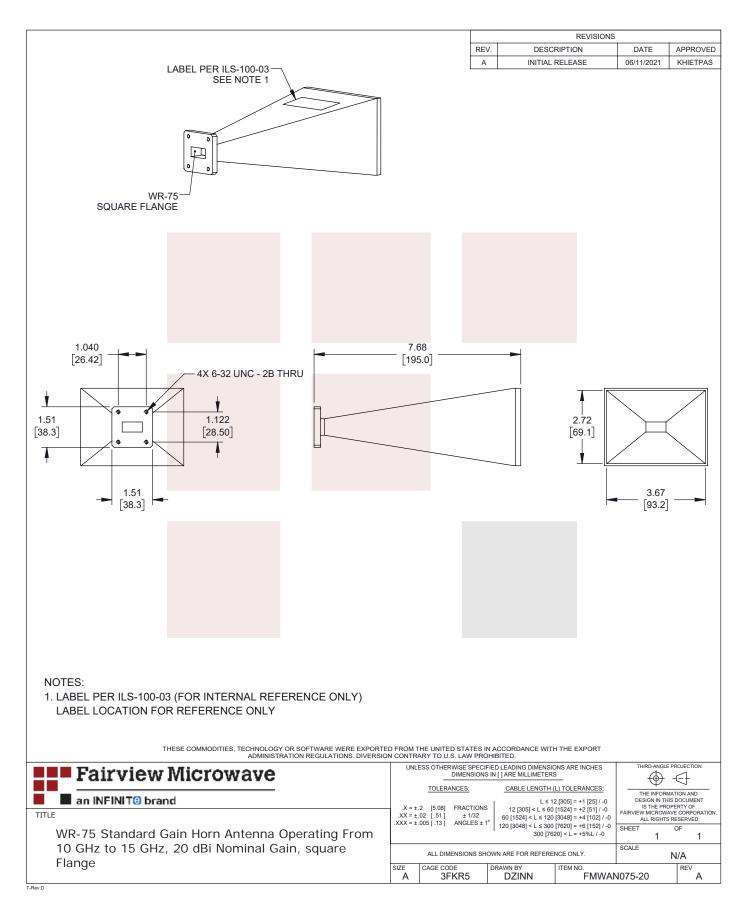

#### Size

 Length
 7.677 in [195 mm]

 Width/Diameter
 3.668 in [93.17 mm]

 Height
 2.721 in [69.11 mm]

 Weight
 0.4 lbs [181.44 g]

#### **Waveguide Interface**

Waveguide Size WR-75
Flange Type Square Cover
Body Material and Plating Aluminum, Gray

**Compliance Certifications** (see product page for current document)