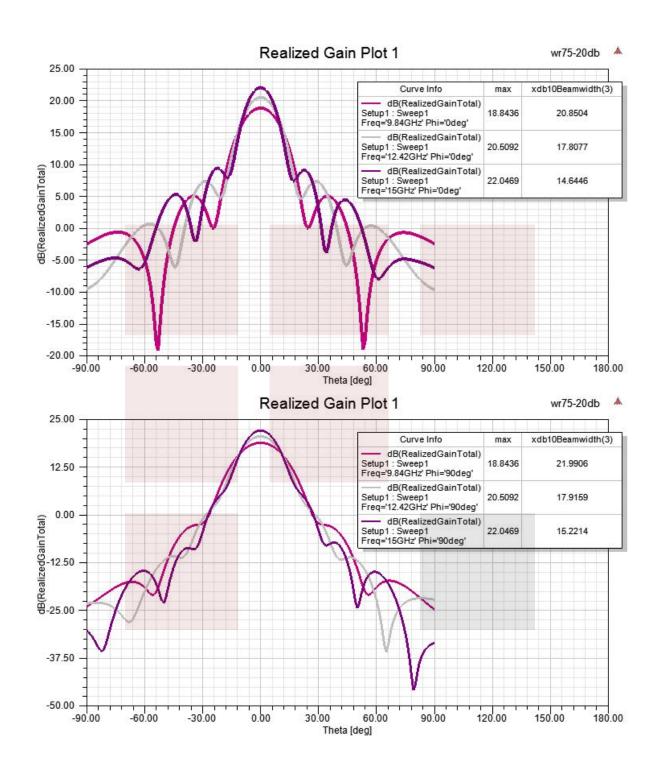

#### **Plotted and Other Data**

Notes:

### **Typical Performance Data**

WR-75 Standard Gain Horn Antenna Operating From 10 GHz to 15 GHz, 20 dBi Nominal Gain, square Flange from Fairview Microwave is in-stock and available to ship same-day. All of our RF/microwave products are available off-the-shelf from our ISO 9001:2008 certified facilities in Lewisville, Texas. Fairview Microwave is RF on-demand.