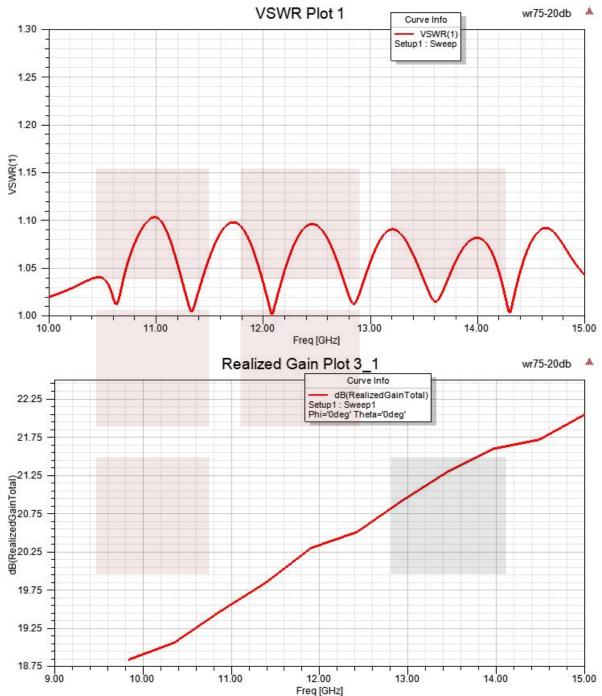

#### **Plotted and Other Data**

Notes:

### **Typical Performance Data**

WR-75 Standard Gain Horn Antenna Operating From 10 GHz to 15 GHz, 20 dBi Nominal Gain, square Flange from Fairview Microwave is in-stock and available to ship same-day. All of our RF/microwave products are available off-the-shelf from our ISO 9001:2008 certified facilities in Lewisville, Texas. Fairview Microwave is RF on-demand.