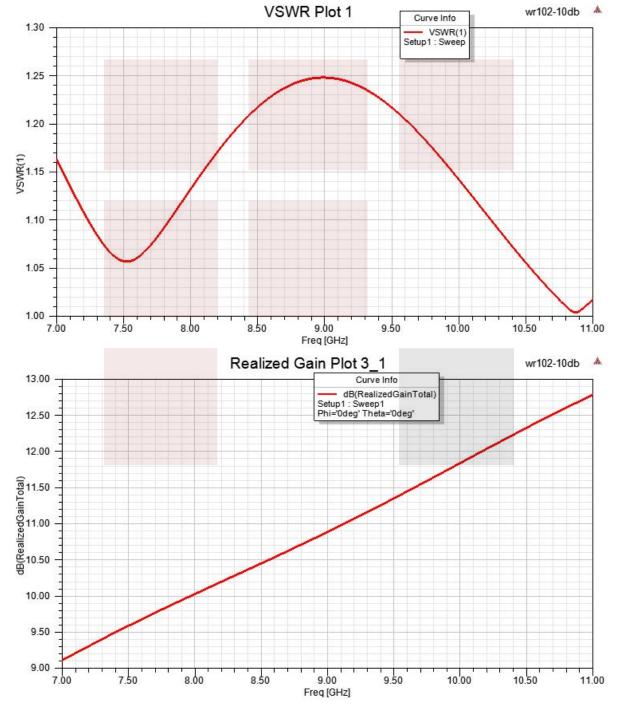

#### **Electrical Specifications**

| Description           | Min       | Тур  | Max   | Units   |
|-----------------------|-----------|------|-------|---------|
| Frequency Range       | 7         |      | 11    | GHz     |
| Waveguide Standard    | Gain Horn |      |       |         |
| Gain                  |           | 10   |       | dBi     |
| Horizontal 3dB Beam V | Vidth     | 52.1 |       | Degrees |
| Vertical 3dB Beam Wid | th        | 51.6 |       | Degrees |
| Waveguide to Coaxial  | Adapter   |      |       |         |
| Input VSWR            |           |      | 1.4:1 |         |
|                       |           |      |       |         |

## **Plotted and Other Data**

Notes:

### **Typical Performance Data**

301 Leora Ln., Suite 100, Lewisville, TX 75056 | Tel: 1-800-715-4396 / (972) 649-6678 / Fax: (972) 649-6689

301 Leora Ln., Suite 100, Lewisville, TX 75056 | Tel: 1-800-715-4396 / (972) 649-6678 / Fax: (972) 649-6689