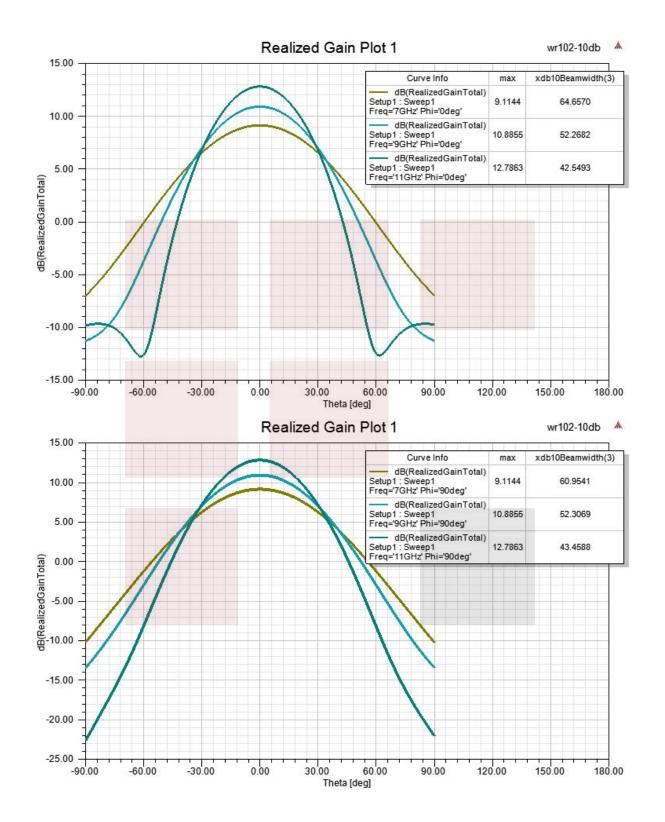

Our FMWAN102-10ELSF standard gain horn antenna has a nominal gain of 10 dBi with a Horizontal and Vertical HPBW (Half Power Beam Width) of 52.1 dB and 51.6 dB respectively. Fairview Microwave's SMA Female End Launch to WR-102 standard gain horns are available in 10, 15 and 20 dBi models with pyramidal shape and connectorized input.

#### **Electrical Specifications**

| Description           | Min       | Тур  | Max   | Units   |
|-----------------------|-----------|------|-------|---------|
| Frequency Range       | 7         |      | 11    | GHz     |
| Waveguide Standard    | Gain Horn |      |       |         |
| Gain                  |           | 10   |       | dBi     |
| Horizontal 3dB Beam V | Vidth     | 52.1 |       | Degrees |
| Vertical 3dB Beam Wid | th        | 51.6 |       | Degrees |
| Waveguide to Coaxial  | Adapter   |      |       |         |
| Input VSWR            |           |      | 1.4:1 |         |
|                       |           |      |       |         |

## **Plotted and Other Data**

Notes:

### **Typical Performance Data**

301 Leora Ln., Suite 100, Lewisville, TX 75056 | Tel: 1-800-715-4396 / (972) 649-6678 / Fax: (972) 649-6689

301 Leora Ln., Suite 100, Lewisville, TX 75056 | Tel: 1-800-715-4396 / (972) 649-6678 / Fax: (972) 649-6689