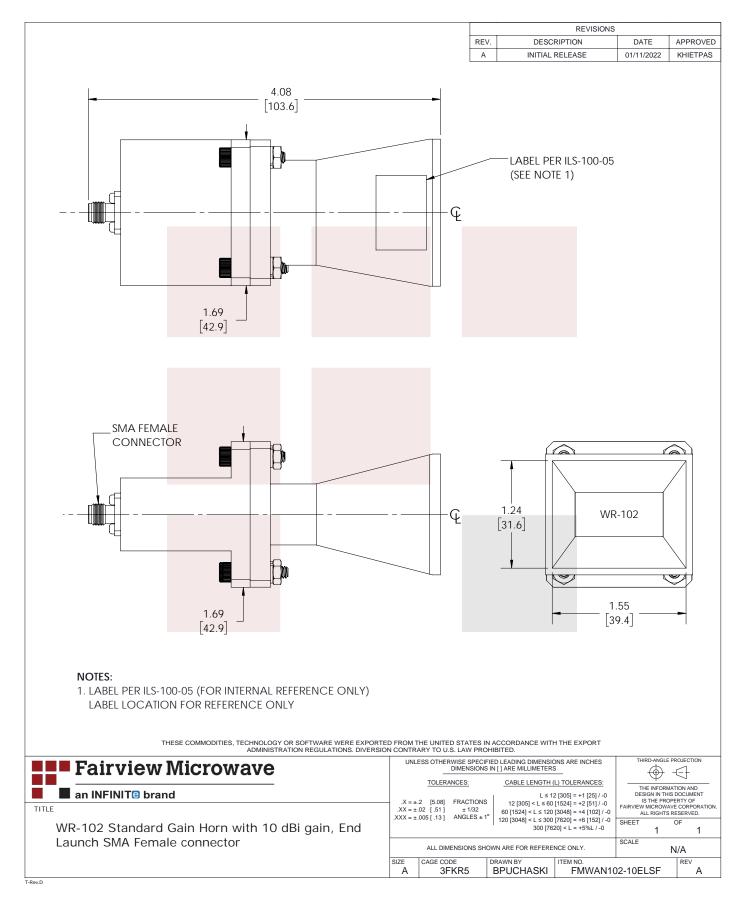

### Configuration

Design Coaxial Interface WR-102 Standard Gain Horn SMA Female

### **Mechanical Specifications**

| Size<br>Length<br>Width/Diameter<br>Height<br>Weight | 3.705 in 94.11 mm<br>1.685 in 42.8 mm<br>1.685 in 42.8 mm<br>0.395 lbs 179.17 g |
|------------------------------------------------------|---------------------------------------------------------------------------------|
| <b>RF Connector</b><br>Type<br>Specification         | SMA Female<br>End Launch                                                        |
| Waveguide Interface<br>Waveguide Size                | WR-102                                                                          |