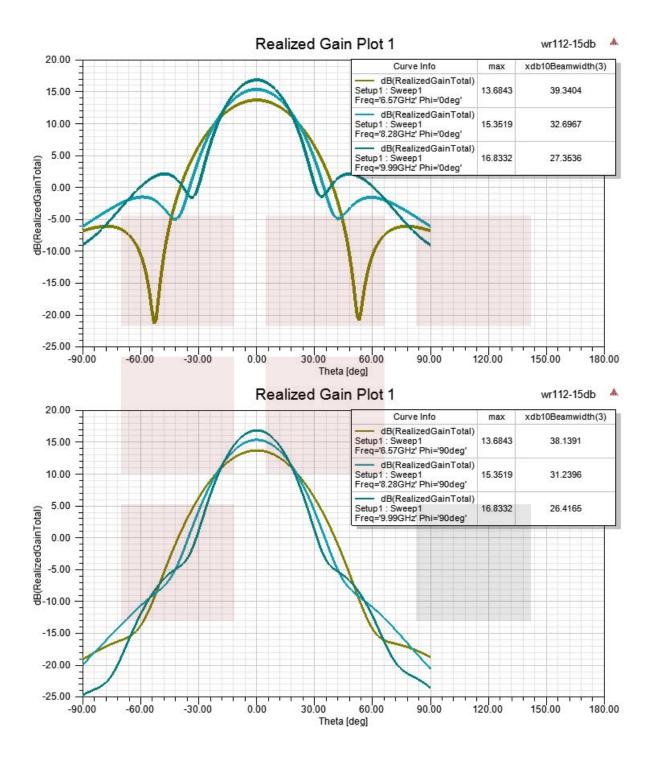

#### **Plotted and Other Data**

Notes:

Fairview Microwave 301 Leora Ln., Suite 100 Lewisville, TX 75056 Tel: 1-800-715-4396 / (972) 649-6678 Fax: (972) 649-6689 www.fairviewmicrowave.com sales@fairviewmicrowave.com

**Typical Performance Data** 

Our FMWAN112-15SF standard gain horn antenna has a nominal gain of 15 dBi with a Horizontal and Vertical HPBW (Half Power Beam Width) of 31 dB and 32 dB respectively. Fairview Microwave's SMA Female to WR-112 standard gain horns are available in 10, 15 and 20 dBi models with pyramidal shape and connectorized input.