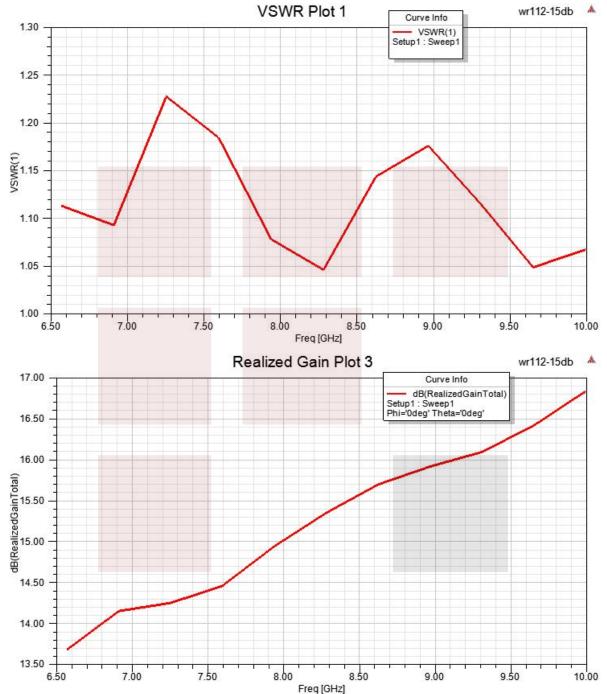

#### **Plotted and Other Data**

Notes:

Fairview Microwave 301 Leora Ln., Suite 100 Lewisville, TX 75056 Tel: 1-800-715-4396 / (972) 649-6678 Fax: (972) 649-6689 www.fairviewmicrowave.com sales@fairviewmicrowave.com

**Typical Performance Data** 

#### **Electrical Specifications**

| Description               | Min       | Тур | Max   | Units   |
|---------------------------|-----------|-----|-------|---------|
| Frequency Range           | 7.05      |     | 10    | GHz     |
| Waveguide Standard        | Gain Horn |     |       |         |
| Gain                      |           | 15  |       | dBi     |
| Horizontal 3dB Beam Width |           | 31  |       | Degrees |
| Vertical 3dB Beam Width   |           | 32  |       | Degrees |
| Waveguide to Coaxial      | Adapter   |     |       |         |
| Input VSWR                |           |     | 1.3:1 |         |
|                           |           |     |       |         |