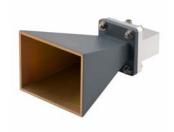

# WR-112 Standard Gain Horn with 15 dBi gain, SMA Female connector

The FMWAN112-15SF standard gain horn antenna (also known as waveguide horn) from Fairview Microwave is part of our comprehensive selection of waveguide antennas. This standard gain horn is mated with a WR-112 to SMA Female waveguide to coaxial adapter and operates from 7.05 GHz to 10 GHz.

#### Configuration

Design Coaxial Interface WR-112 Standard Gain Horn SMA Female