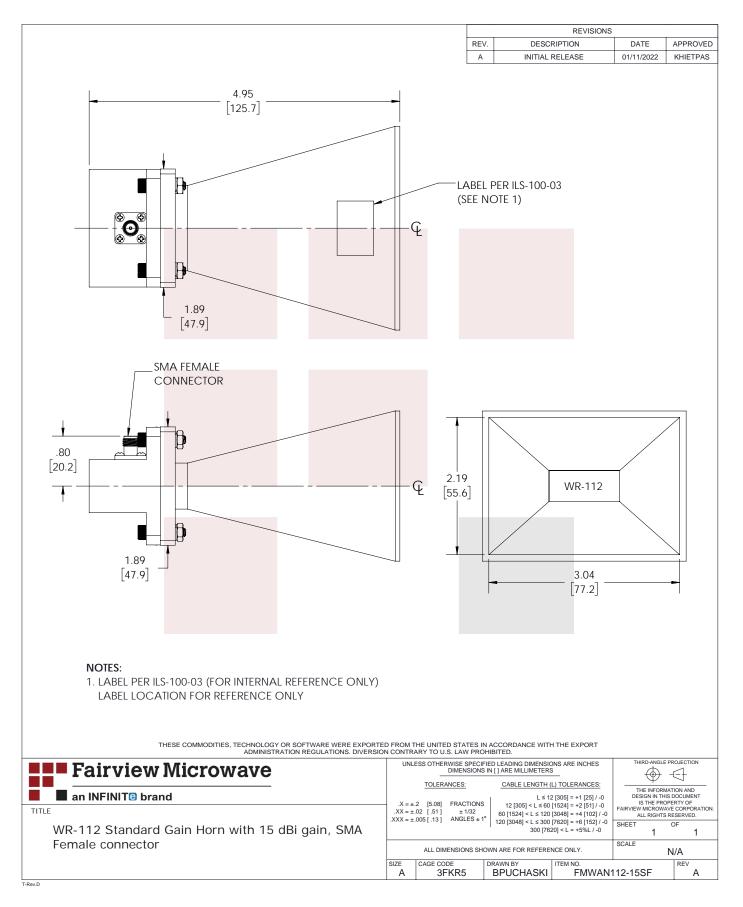

# WR-112 Standard Gain Horn with 15 dBi gain, SMA Female connector

The FMWAN112-15SF standard gain horn antenna (also known as waveguide horn) from Fairview Microwave is part of our comprehensive selection of waveguide antennas. This standard gain horn is mated with a WR-112 to SMA Female waveguide to coaxial adapter and operates from 7.05 GHz to 10 GHz.

#### Configuration

Design Coaxial Interface WR-112 Standard Gain Horn SMA Female

#### **Mechanical Specifications**

| <b>Size</b><br>Length<br>Width/Diameter      | 4.955 in 125.86 mm<br>3.041 in 77.24 mm |
|----------------------------------------------|-----------------------------------------|
| Height                                       | 2.188 in 55.58 mm                       |
| Weight                                       | 0.623 lbs 282.59 g                      |
| <b>RF Connector</b><br>Type                  | SMA Female                              |
| <b>Waveguide Interface</b><br>Waveguide Size | WR-112                                  |