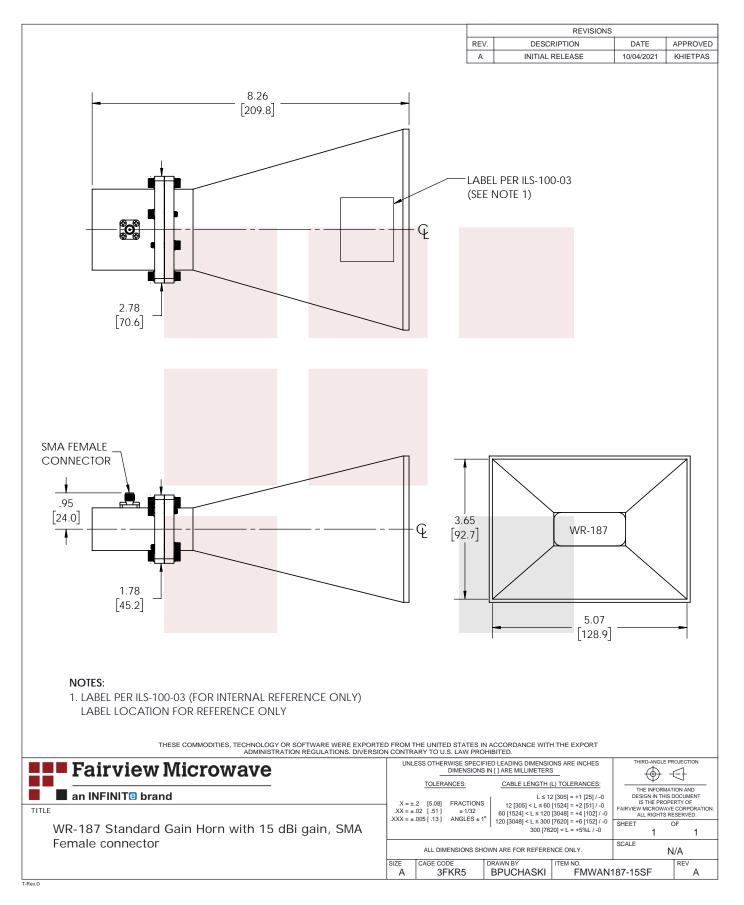

# WR-187 Standard Gain Horn with 15 dBi gain, SMA Female connector

The FMWAN187-15SF standard gain horn antenna (also known as waveguide horn) from Fairview Microwave is part of our comprehensive selection of waveguide antennas. This standard gain horn is mated with a WR-187 to SMA Female waveguide to coaxial adapter and operates from 3.95 GHz to 5.85 GHz.

#### **Mechanical Specifications**

| <b>Size</b><br>Length<br>Width/Diameter<br>Height<br>Weight | 8.198 in 208.23 mm<br>5.073 in 128.85 mm<br>3.65 in 92.71 mm<br>0.9519 lbs 431.77 g |
|-------------------------------------------------------------|-------------------------------------------------------------------------------------|
| <b>RF Connector</b><br>Type                                 | SMA Female                                                                          |
| <b>Waveguide Interface</b><br>Waveguide Size                | WR-187                                                                              |