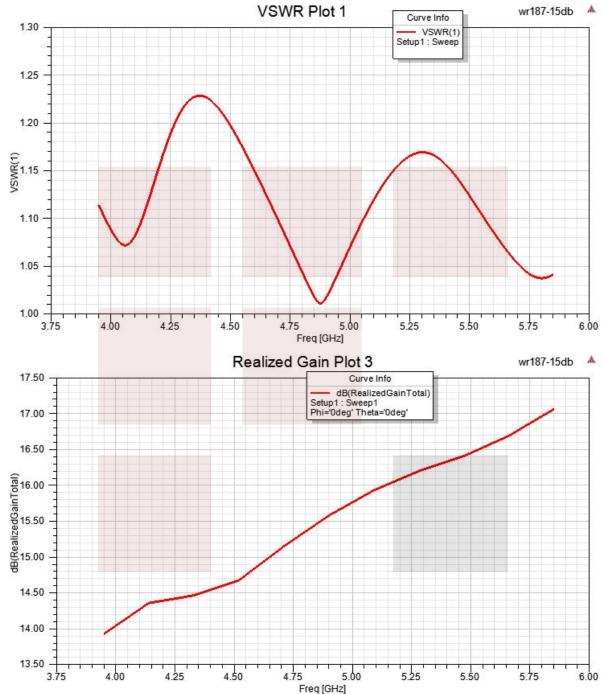

#### **Electrical Specifications**

| Description           | Min       | Тур | Мах   | Units   |
|-----------------------|-----------|-----|-------|---------|
| Frequency Range       | 3.95      |     | 5.85  | GHz     |
| Waveguide Standard    | Gain Horn |     |       |         |
| Gain                  |           | 15  |       | dBi     |
| Horizontal 3dB Beam V | Vidth     | 31  |       | Degrees |
| Vertical 3dB Beam Wid | th        | 32  |       | Degrees |
| Waveguide to Coaxial  | Adapter   |     |       |         |
| Input VSWR            |           |     | 1.3:1 |         |
|                       |           |     |       |         |

#### **Plotted and Other Data**

Notes:

Fairview Microwave 301 Leora Ln., Suite 100 Lewisville, TX 75056 Tel: 1-800-715-4396 / (972) 649-6678 Fax: (972) 649-6689 www.fairviewmicrowave.com sales@fairviewmicrowave.com

**Typical Performance Data** 