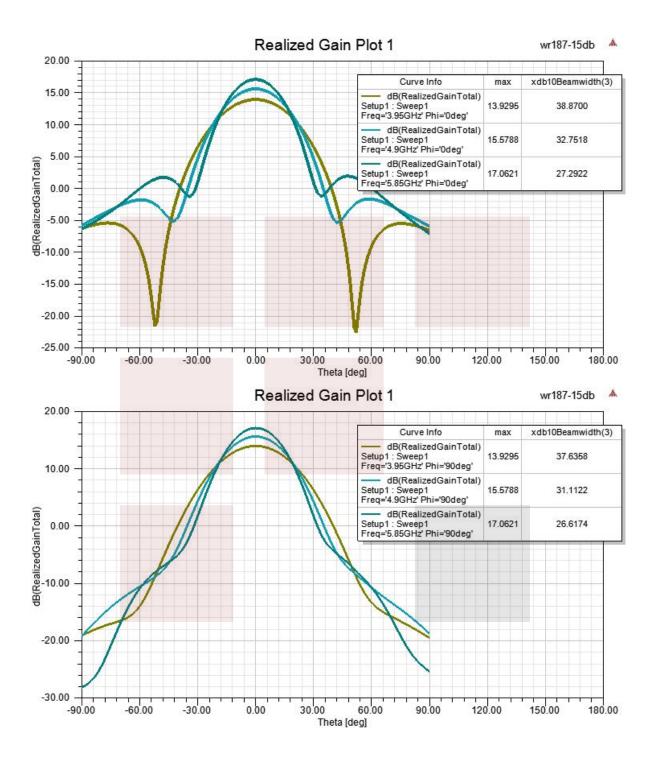

Our FMWAN187-15SF standard gain horn antenna has a nominal gain of 15 dBi with a Horizontal and Vertical HPBW (Half Power Beam Width) of 31 dB and 32 dB respectively. Fairview Microwave's SMA Female to WR-187 standard gain horns are available in 10, 15 and 20 dBi models with pyramidal shape and connectorized input.

#### **Electrical Specifications**

| Description           | Min       | Тур | Мах   | Units   |
|-----------------------|-----------|-----|-------|---------|
| Frequency Range       | 3.95      |     | 5.85  | GHz     |
| Waveguide Standard    | Gain Horn |     |       |         |
| Gain                  |           | 15  |       | dBi     |
| Horizontal 3dB Beam V | Vidth     | 31  |       | Degrees |
| Vertical 3dB Beam Wid | th        | 32  |       | Degrees |
| Waveguide to Coaxial  | Adapter   |     |       |         |
| Input VSWR            |           |     | 1.3:1 |         |
|                       |           |     |       |         |

#### **Plotted and Other Data**

Notes:

Fairview Microwave 301 Leora Ln., Suite 100 Lewisville, TX 75056 Tel: 1-800-715-4396 / (972) 649-6678 Fax: (972) 649-6689 www.fairviewmicrowave.com sales@fairviewmicrowave.com

**Typical Performance Data** 