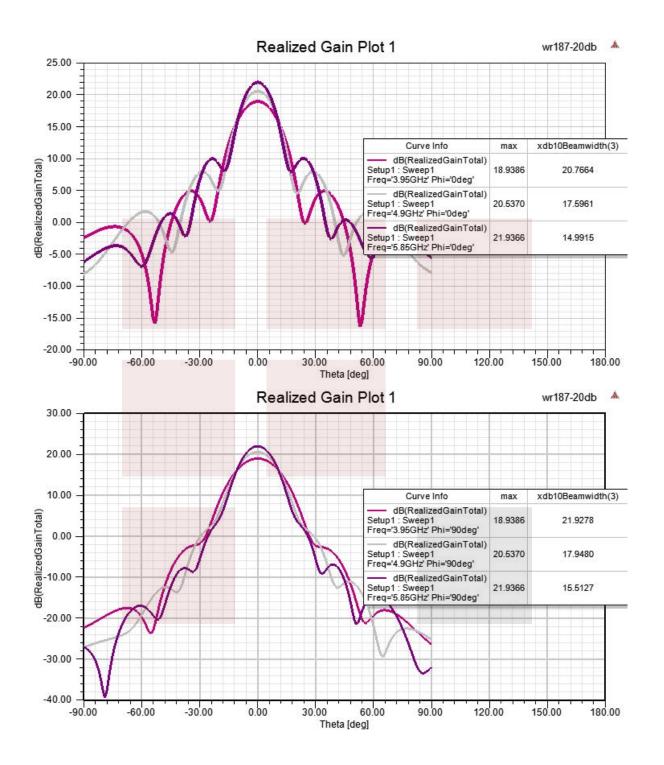

Our FMWAN187-20SF standard gain horn antenna has a nominal gain of 20 dBi with a Horizontal and Vertical HPBW (Half Power Beam Width) of 17.5 dB and 17.3 dB respectively. Fairview Microwave's SMA Female to WR-187 standard gain horns are available in 10, 15 and 20 dBi models with pyramidal shape and connectorized input.

#### **Electrical Specifications**

| Description                  | Min     | Тур  | Max   | Units   |
|------------------------------|---------|------|-------|---------|
| Frequency Range              | 3.95    |      | 5.85  | GHz     |
| Waveguide Standard Gain Horn |         |      |       |         |
| Gain                         |         | 20   |       | dBi     |
| Horizontal 3dB Beam Width    |         | 17.5 |       | Degrees |
| Vertical 3dB Beam Width      |         | 17.3 |       | Degrees |
| Waveguide to Coaxial         | Adapter |      |       |         |
| Input VSWR                   |         |      | 1.3:1 |         |
|                              |         |      |       |         |

#### **Plotted and Other Data**

Notes:

#### **Typical Performance Data**

301 Leora Ln., Suite 100, Lewisville, TX 75056 | Tel: 1-800-715-4396 / (972) 649-6678 / Fax: (972) 649-6689

301 Leora Ln., Suite 100, Lewisville, TX 75056 | Tel: 1-800-715-4396 / (972) 649-6678 / Fax: (972) 649-6689