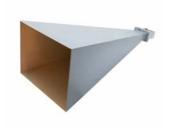

# WR-187 Standard Gain Horn with 20 dBi gain, SMA Female connector

The FMWAN187-20SF standard gain horn antenna (also known as waveguide horn) from Fairview Microwave is part of our comprehensive selection of waveguide antennas. This standard gain horn is mated with a WR-187 to SMA Female waveguide to coaxial adapter and operates from 3.95 GHz to 5.85 GHz.

#### Configuration

Design Coaxial Interface WR-187 Standard Gain Horn SMA Female