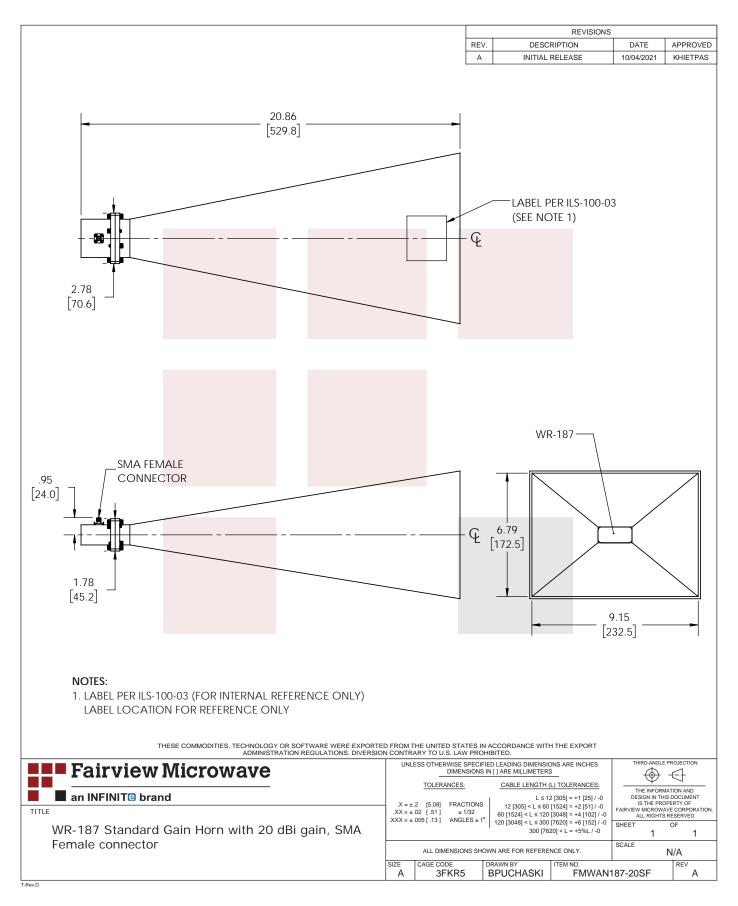

#### **Mechanical Specifications**

| <b>Size</b><br>Length<br>Width/Diameter<br>Height<br>Weight | 20.796 in 528.22 mm<br>9.154 in 232.51 mm<br>6.792 in 172.52 mm<br>3.1019 lbs 1.41 kg |
|-------------------------------------------------------------|---------------------------------------------------------------------------------------|
| <b>RF Connector</b><br>Type                                 | SMA Female                                                                            |
| <b>Waveguide Interface</b><br>Waveguide Size                | WR-187                                                                                |