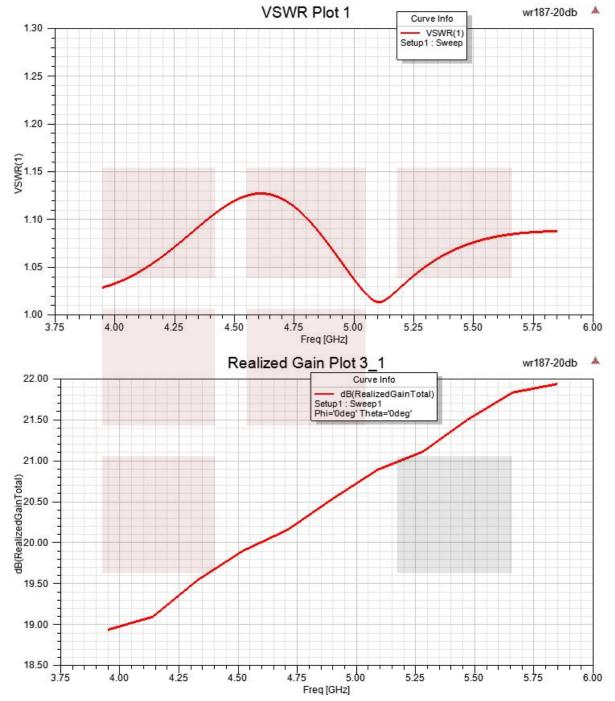

#### **Electrical Specifications**

| Description                  | Min     | Тур  | Max   | Units   |
|------------------------------|---------|------|-------|---------|
| Frequency Range              | 3.95    |      | 5.85  | GHz     |
| Waveguide Standard Gain Horn |         |      |       |         |
| Gain                         |         | 20   |       | dBi     |
| Horizontal 3dB Beam Width    |         | 17.5 |       | Degrees |
| Vertical 3dB Beam Width      |         | 17.3 |       | Degrees |
| Waveguide to Coaxial         | Adapter |      |       |         |
| Input VSWR                   |         |      | 1.3:1 |         |
|                              |         |      |       |         |

#### **Plotted and Other Data**

Notes:

#### **Typical Performance Data**

301 Leora Ln., Suite 100, Lewisville, TX 75056 | Tel: 1-800-715-4396 / (972) 649-6678 / Fax: (972) 649-6689

301 Leora Ln., Suite 100, Lewisville, TX 75056 | Tel: 1-800-715-4396 / (972) 649-6678 / Fax: (972) 649-6689