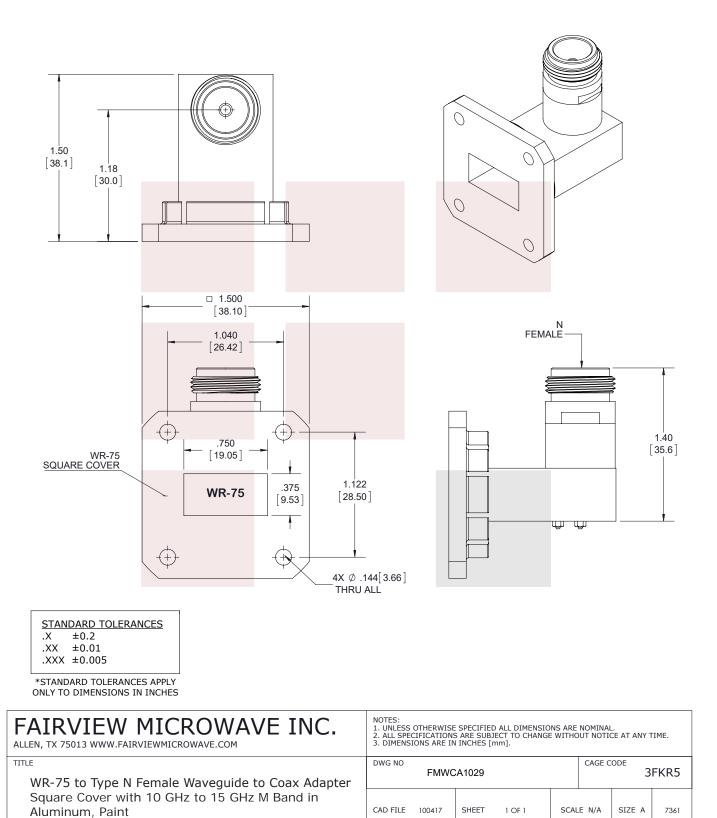

#### Configuration

| Waveguide Size | WR-75        |
|----------------|--------------|
| Flange         | Square Cover |
| RF Connector   | N Female     |
| Impedance      | 50 Ohms      |
| Body Geometry  | Right Angle  |
|                |              |

#### **Mechanical Specifications**

 RF Connector Connector Type
 N Female

 Waveguide Interface Waveguide Type
 WR-75 Square Cover Body Material and Plating