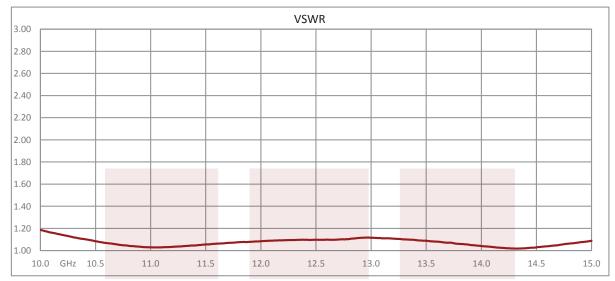

#### **Electrical Specifications**

| Description     | Min | Тур    | Max | Units |
|-----------------|-----|--------|-----|-------|
| Frequency Range | 10  |        | 15  | GHz   |
| VSWR            |     | 1.25:1 |     |       |

### **Plotted and Other Data**

Notes:

• Values at +25 °C, sea level unless stated otherwise

#### **Typical Performance Data**

WR-75 to Type N Female Waveguide to Coax Adapter Square Cover with 10 GHz to 15 GHz M Band in Aluminum, Paint from Fairview Microwave is in-stock and available to ship same-day. All of our RF/microwave products are available off-the-shelf from our ISO 9001:2008 certified facilities in Allen, Texas. Fairview Microwave is RF on-demand.