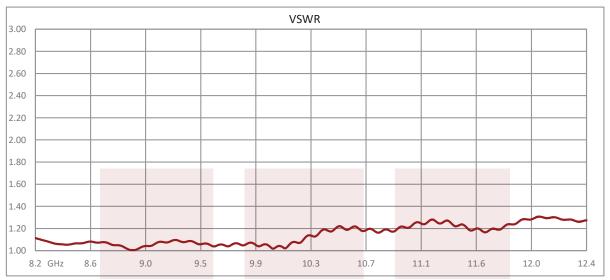

## **Electrical Specifications**

| Description     | Min | Тур    | Max  | Units |
|-----------------|-----|--------|------|-------|
| Frequency Range | 8.2 |        | 12.4 | GHz   |
| VSWR            |     | 1.25:1 |      |       |
|                 |     |        |      |       |

#### **Plotted and Other Data**

Notes

Values at +25 °C, sea level unless stated otherwise

#### **Typical Performance Data**

WR-90 to SMA Female End Launch Waveguide to Coax Adapter UG-135/U Square Cover with 8.2 GHz to 12.4 GHz X Band in Aluminum, Paint from Fairview Microwave is in-stock and available to ship same-day. All of our RF/microwave products are available off-the-shelf from our ISO 9001:2008 certified facilities in Lewisville, Texas. Fairview Microwave is RF on-demand.