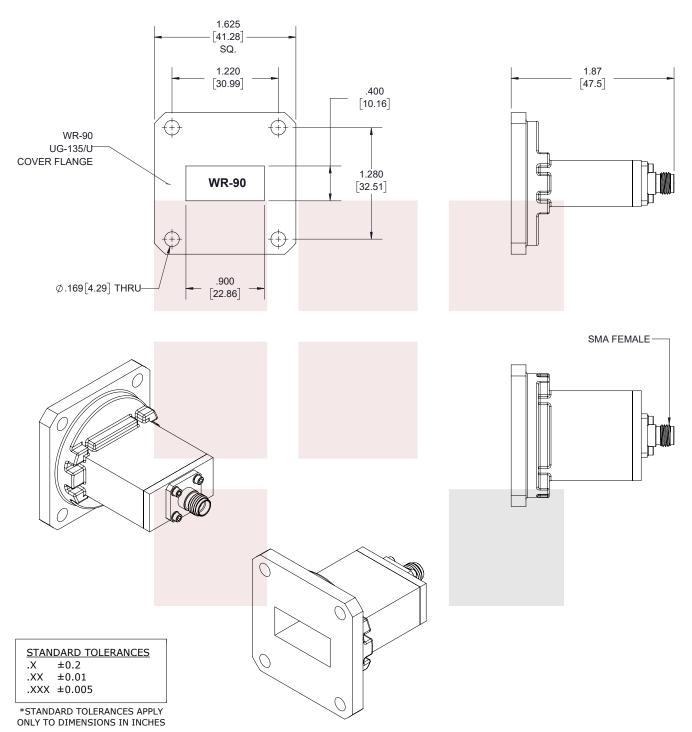

# Configuration

Waveguide Size WR-90

Flange UG-135/U Square Cover

RF Connector SMA Female Impedance 50 Ohms End Launch

# **Mechanical Specifications**

#### **RF Connector**

Connector Type SMA Female

### **Waveguide Interface**

Waveguide Type WR-90
Flange Type Square Cover
Flange Designation UG-135/U
Body Material and Plating Aluminum, Paint

**Compliance Certifications** (see product page for current document)