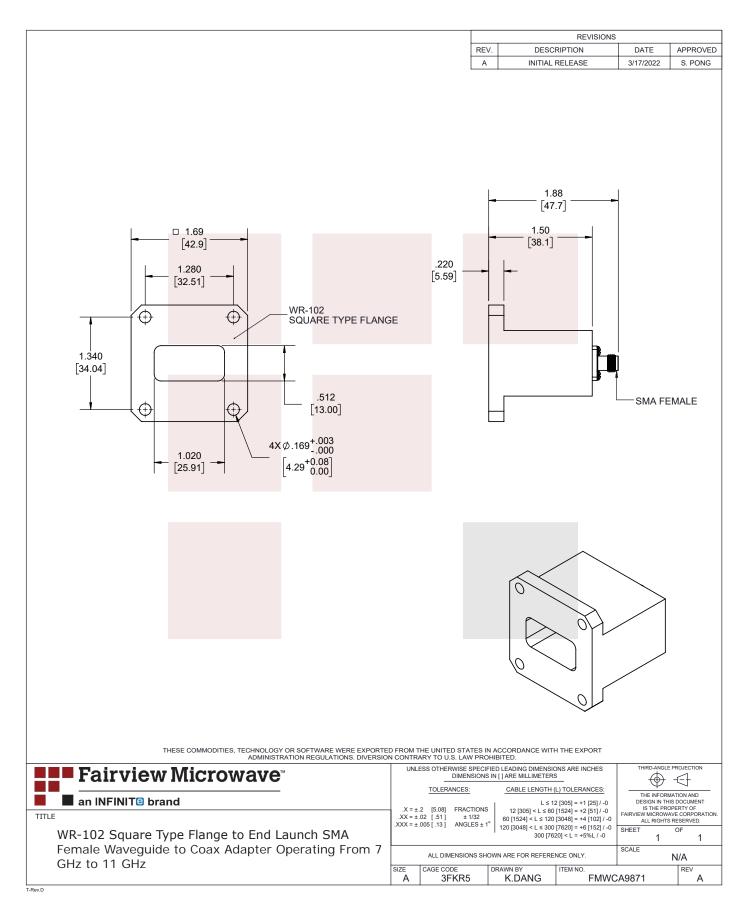

# Configuration

Waveguide Size WR-102
Flange Square Type
RF Connector SMA Female
Impedance 50 Ohms
Body Geometry End Launch

#### Size

 Length
 1.8 in [45.72 mm]

 Width
 1.6 in [40.64 mm]

 Height
 1.6 in [40.64 mm]

 Weight
 0.25 lbs [113.4 g]

#### **RF Connector**

Connector Type SMA Female

Body Material and Plating Passivated Stainless Steel

### **Waveguide Interface**

Waveguide Type WR-102
Flange Type Square Type
Body Material and Plating Aluminum

**Compliance Certifications** (see product page for current document)