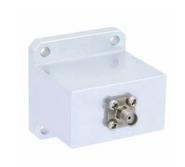

# WR-102 Square Type Flange to End Launch SMA Female Waveguide to Coax Adapter Operating From 7 GHz to 11 GHz

The FMWCA9871 is a waveguide to coaxial adapter with a 7 to 11 GHz frequency range. This adapter offers a WR-102 waveguide interface size coupled with a precision tolerance Square Type flange. The FMWCA9871 is constructed of aluminum to ensure durability and repeatable RF performance. The SMA Female connector mates with commercially available 2.92mm and 3.5mm connectors.

# Configuration

Waveguide Size WR-102
Flange Square Type
RF Connector SMA Female
Impedance 50 Ohms
Body Geometry End Launch

### **Waveguide Interface**

Waveguide Type WR-102
Flange Type Square Type
Body Material and Plating Aluminum

**Compliance Certifications** (see product page for current document)