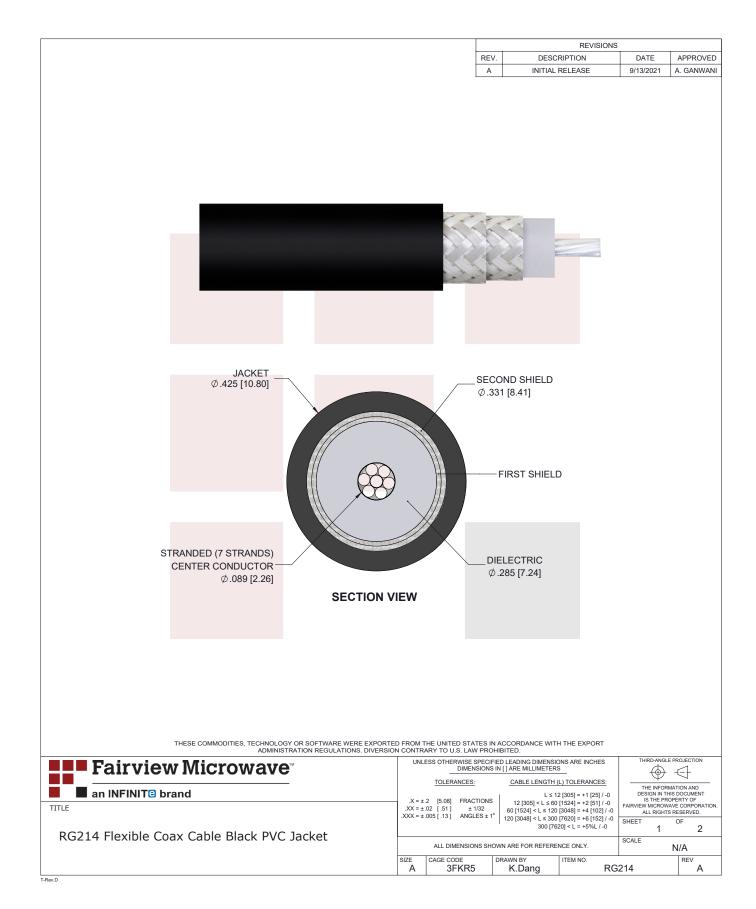

#### **Construction Specifications**

| Description     | <b>Material and Plating</b> | Diameter           |
|-----------------|-----------------------------|--------------------|
| Inner Conductor | Copper, Silver, 7 Strands   | 0.089 in [2.26 mm] |
| Conductor Type  | Solid                       |                    |
| Dielectric      | PE                          | 0.285 in [7.24 mm] |
| First Shield    | Silver Plated Copper Braid  | []                 |
| Second Shield   | Silver Plated Copper Braid  | 0.331 in [8.41 mm] |
| Jacket          | PVC, Black                  | 0.425 in [10.8 mm] |