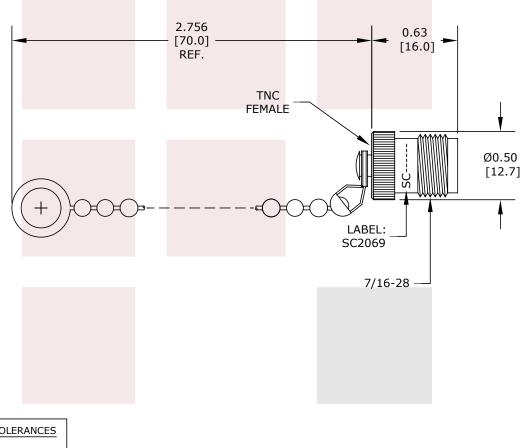

# **TNC Female Open Circuit Connector Cap With** 2.76 Inch Chain

RF connector dust cap SC2069 from Fairview Microwave is constructed with a TNC connection and has a female gender. This TNC female dust cap is designed as non-shorting and the body is nickel plated to ensure its durability. The non-shorting TNC connector cap from Fairview Microwave is designed with a 2.76 inch chain and is in-stock for same day shipment.

### **Mechanical Specifications**

Configuration

Connector Chain Option TNC Female Non-shorting 2.76 in Chain

| Size   |  |
|--------|--|
| Length |  |
| Width  |  |
| Weight |  |

0.63 in [16 mm] 0.47 in [11.94 mm] 0.017 lbs [7.71 g]