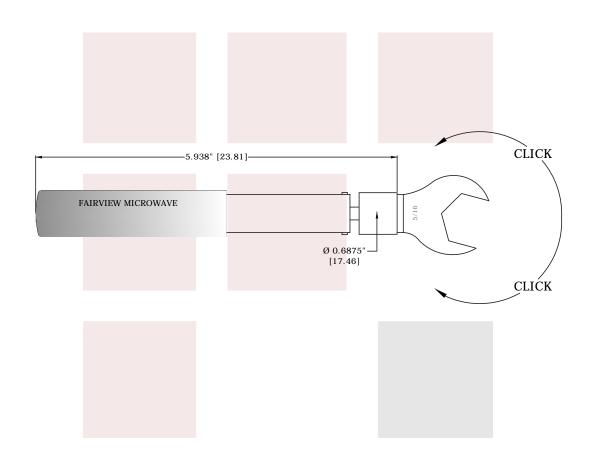

### Configuration

Torque Type Fixed
Design Type Click
Hex Size 5/16 in

Torque Setting 9 in-lbs [1.02 Nm]

Torque Accuracy Percentage ±4 %

Size

Length 6.99 in [177.55 mm] Handle Diameter 0.688 in [17.48 mm]

Weight 0.369 lbs [167.38 g]

| FAIRVIEW MICROWAVE INC. ALLEN, TX 75013 WWW.FAIRVIEWMICROWAVE.COM                                        | NOTES:  1. UNLESS OTHERWISE SPECIFIED ALL DIMENSIONS ARE NOMINAL.  2. ALL SPECIFICATIONS ARE SUBJECT TO CHANGE WITHOUT NOTICE AT ANY TIME.  3. DIMENSIONS ARE IN INCHES [mm]. |       |       |                 |        |      |
|----------------------------------------------------------------------------------------------------------|-------------------------------------------------------------------------------------------------------------------------------------------------------------------------------|-------|-------|-----------------|--------|------|
| 1.85mm, 2.4mm, 2.92mm, 3.5mm Fixed Torque Wrench in Click Type 5/16 inch Bit that is Pre-set to 9 in-lbs | DWG NO ST-MW1                                                                                                                                                                 |       |       | CAGE CODE 3FKR5 |        |      |
|                                                                                                          | CAD FILE 051815                                                                                                                                                               | SHEET | SCALE | E N/A           | SIZE A | 5568 |